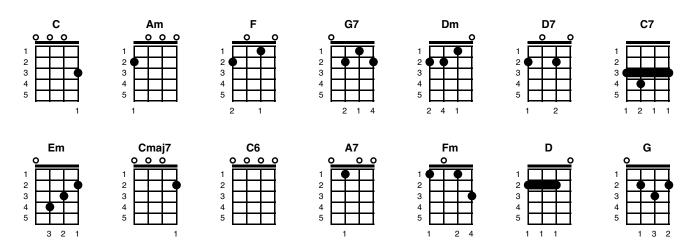

## AUS Xmas medley

Bob Guz

Key of C 100 BPM in 4/4

First Sung Note: d du d du 1 2& 3 4& https://www.woutube.com/watch2w=xWEf0h IOAX

https://www.youtube.com/watch?v=xWEf0h\_JQAY

## [C] // [Am] // [F] // [G7] //

[C] Rockin'around the Christmas tree
At the [G7] Christmas party hop
[Dm] Mistletoe [D7] hung where [Dm] you can [G7] see,
Every [Dm] couple [G7] tries to [C] stop

[C] Rockin'around theChristmas tree
Let the [G7] Christmas spirit ring
[Dm] Later we'll [G7] have some [Dm] pumpkin [G7] pie
And we'll [Dm] do some [G7] carol-[C]-ing [C7]

[F] You will get a sentimental
[Em] Feeling when you hear
[Am] Voices singing, "Let's be jolly,
[D7] Deck the halls with [G7] boughs of holly!"

[C] Rockin' around the Christmas tree
Have a [G7] happy holiday
[Dm] Everyone [G7] dancing [Dm] merri–[G7]-ly
In the [Dm] new old-[G7]-fashioned [C] way [G7]

[C] Jingle bell, [CM7] jingle bell, [C6] jingle bell rock
[C] Jingle bells swing and [Dm] jingle bells [G7] ring
[Dm] Snowin' and [G7] blowin' up [Dm] bushels of [G7] fun
[Dm]Now the jingle hop has [G7] begun

[C] Jingle bell, [CM7] jingle bell, [C6] jingle bell rock[C] Jingle bells chime in [Dm] jingle bell [G7] time

[Dm] Dancing and [G7] prancing in [Dm] Jingle Bell [G7]Square [Dm] In the [G7] frosty [C] air [C7]

What a **[F]** bright time It's the **[F]** right time To **[C]** rock the night away Jingle **[D7]** bell time is a swell time **[G7]** (stop - ZED strum) To go gliding in a one-horse sleigh

[C] Giddy-up [CM7] jingle horse, [C6] pick up your feet,
[C] Jingle around the [A7] clock
[F] Mix and a-mingle in the [Fm] jingling beat
[D7] That's the [G7] jingle bell
[D7] That's the [G7] jingle bell
[D7] That's the [G7] jingle bell

Harmonica - one verse

[NC]Feliz Navi – [C] dad [D] Feliz Navi – [G] dad Feliz Navi – [C] dad Prospero [D] ano y felici-[G]-dad (stop) (repeat)

[NC]I wanna wish you a [C] Merry Christmas [D]
I wanna wish you a [G] Merry Christmas [Em]
I wanna wish you a [C] Merry Christmas from the
[D] Bottom of my [G] heart [G](stop)
(Back to top)