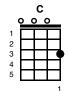

## Let Me Call You Sweetheart

Leo Friedman and Beth S. Whitson
First Sung Note: E
https://www.youtube.com/watch?v=GgvDariuAN0

[C] Let me [F] call you [C] sweetheart I'm in [F] love [A7] with [D7] you [G7] Let me [F] hear you [G7] whisper [F] That you [C] love me [G7] too

[C] Keep that [F] love light [C] glowing In your [F] eyes [A7] so [D7] blue Let me [F] call you [C] sweetheart I'm in [F] love [G7] with [C] you

[C] Let me [F] call you [C] sweetheart I'm in [F] love [A7] with [D7] you [G7] Let me [F] hear you [G7] whisper [F] That you [C] love me [G7] too

[C] Keep that [F] love light [C] glowing In your [F] eyes [A7] so [D7] blue Let me [F] call you [C] sweetheart I'm in [F] love [G7] with [C] you