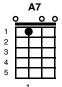

## Let Me Call You Sweetheart

Leo Friedman and Beth S. Whitson
First Sung Note: E
https://www.youtube.com/watch?v=GgvDariuAN0

[C] Let me [F] call you [C] sweetheart I'm in [F] love [A7] with [D7] you [G7] Let me [F] hear you [G7] whisper [F] That you [C] love me [G7] too

[C] Keep that [F] love light [C] glowing In your [F] eyes [A7] so [D7] blue Let me [F] call you [C] sweetheart I'm in [F] love [G7] with [C] you

[C] Let me [F] call you [C] sweetheart I'm in [F] love [A7] with [D7] you [G7] Let me [F] hear you [G7] whisper [F] That you [C] love me [G7] too

[C] Keep that [F] love light [C] glowing In your [F] eyes [A7] so [D7] blue Let me [F] call you [C] sweetheart I'm in [F] love [G7] with [C] you