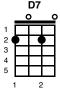

## Let Me Call You Sweetheart

Leo Friedman and Beth S. Whitson
First Sung Note: E
https://www.youtube.com/watch?v=GgvDariuAN0

[C] Let me [F] call you [C] sweetheart I'm in [F] love [A7] with [D7] you [G7] Let me [F] hear you [G7] whisper [F] That you [C] love me [G7] too

[C] Keep that [F] love light [C] glowing In your [F] eyes [A7] so [D7] blue Let me [F] call you [C] sweetheart I'm in [F] love [G7] with [C] you

[C] Let me [F] call you [C] sweetheart I'm in [F] love [A7] with [D7] you [G7] Let me [F] hear you [G7] whisper [F] That you [C] love me [G7] too

[C] Keep that [F] love light [C] glowing In your [F] eyes [A7] so [D7] blue Let me [F] call you [C] sweetheart I'm in [F] love [G7] with [C] you