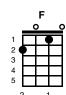

## Let Me Call You Sweetheart

Leo Friedman and Beth S. Whitson
First Sung Note: E
https://www.youtube.com/watch?v=GgvDariuAN0

[C] Let me [F] call you [C] sweetheart I'm in [F] love [A7] with [D7] you [G7] Let me [F] hear you [G7] whisper [F] That you [C] love me [G7] too

[C] Keep that [F] love light [C] glowing In your [F] eyes [A7] so [D7] blue Let me [F] call you [C] sweetheart I'm in [F] love [G7] with [C] you

[C] Let me [F] call you [C] sweetheart I'm in [F] love [A7] with [D7] you [G7] Let me [F] hear you [G7] whisper [F] That you [C] love me [G7] too

[C] Keep that [F] love light [C] glowing In your [F] eyes [A7] so [D7] blue Let me [F] call you [C] sweetheart I'm in [F] love [G7] with [C] you