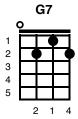

First Sung Note: G d

https://www.youtube.com/watch?v=Rm7t6j17qY0

- [C] Up on the housetop reindeer paws
- [F] Out jumps [C] good old [G7] Santa Claus
- [C] Down through the chimney with lots of toys
- [F] All for the [C] little ones [G7] Christmas [C] joys
- [F] Ho ho ho [C] oh who wouldn't go
- [G7] Ho ho ho [C] who wouldn't go
- [C] Up on the housetop [F] click click click
- [C] Down through the chimney with [G7] good Saint [C] Nick
- [C] First comes the stocking of little Nell
- [F] O dear [C] Santa [G7] fill it well
- [C] Give her a dolly that laughs and cries
- [F] One that can [C] open and [G7] shut her [C] eyes
- [F] Ho ho ho [C] oh who wouldn't go
- [G7] Ho ho ho [C] who wouldn't go
- [C] Up on the housetop [F] click click click
- [C] Down through the chimney with [G7] good Saint [C] Nick
- [C] Look in the stocking of little Bill
- [F] Oh just [C] see what a [G7] glorious fill
- [C] Here is a hammer and lots of tacks
- A [F] whistle and a [C] ball and a [G7] whip that [C] cracks
- [F] Ho ho ho [C] oh who wouldn't go
- [G7] Ho ho ho [C] who wouldn't go
- [C] Up on the housetop [F] click click click
- [C] Down through the chimney with [G7] good Saint [C] Nick
- [C] Down through the chimney with [G7] good Saint [C] Nick