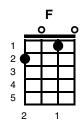

First Sung Note: G d

https://www.youtube.com/watch?v=Rm7t6j17qY0

- [C] Up on the housetop reindeer paws
- [F] Out jumps [C] good old [G7] Santa Claus
- [C] Down through the chimney with lots of toys
- [F] All for the [C] little ones [G7] Christmas [C] joys
- [F] Ho ho ho [C] oh who wouldn't go
- [G7] Ho ho ho [C] who wouldn't go
- [C] Up on the housetop [F] click click click
- [C] Down through the chimney with [G7] good Saint [C] Nick
- [C] First comes the stocking of little Nell
- [F] O dear [C] Santa [G7] fill it well
- [C] Give her a dolly that laughs and cries
- [F] One that can [C] open and [G7] shut her [C] eyes
- [F] Ho ho ho [C] oh who wouldn't go
- [G7] Ho ho ho [C] who wouldn't go
- [C] Up on the housetop [F] click click click
- [C] Down through the chimney with [G7] good Saint [C] Nick
- [C] Look in the stocking of little Bill
- [F] Oh just [C] see what a [G7] glorious fill
- [C] Here is a hammer and lots of tacks
- A [F] whistle and a [C] ball and a [G7] whip that [C] cracks
- [F] Ho ho ho [C] oh who wouldn't go
- [G7] Ho ho ho [C] who wouldn't go
- [C] Up on the housetop [F] click click click
- [C] Down through the chimney with [G7] good Saint [C] Nick
- [C] Down through the chimney with [G7] good Saint [C] Nick