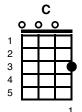

First Sung Note: G d

https://www.youtube.com/watch?v=Rm7t6j17qY0

- [C] Up on the housetop reindeer paws
- [F] Out jumps [C] good old [G7] Santa Claus
- [C] Down through the chimney with lots of toys
- [F] All for the [C] little ones [G7] Christmas [C] joys
- [F] Ho ho ho [C] oh who wouldn't go
- [G7] Ho ho ho [C] who wouldn't go
- [C] Up on the housetop [F] click click click
- [C] Down through the chimney with [G7] good Saint [C] Nick
- [C] First comes the stocking of little Nell
- [F] O dear [C] Santa [G7] fill it well
- [C] Give her a dolly that laughs and cries
- [F] One that can [C] open and [G7] shut her [C] eyes
- [F] Ho ho ho [C] oh who wouldn't go
- [G7] Ho ho ho [C] who wouldn't go
- [C] Up on the housetop [F] click click click
- [C] Down through the chimney with [G7] good Saint [C] Nick
- [C] Look in the stocking of little Bill
- [F] Oh just [C] see what a [G7] glorious fill
- [C] Here is a hammer and lots of tacks
- A [F] whistle and a [C] ball and a [G7] whip that [C] cracks
- [F] Ho ho ho [C] oh who wouldn't go
- [G7] Ho ho ho [C] who wouldn't go
- [C] Up on the housetop [F] click click click
- [C] Down through the chimney with [G7] good Saint [C] Nick
- [C] Down through the chimney with [G7] good Saint [C] Nick