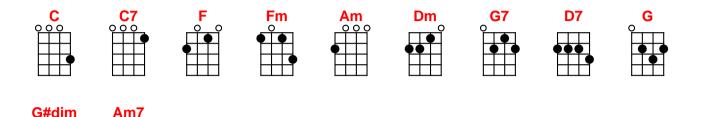

## Santa Claus is Comin to Town

by J. Fred Coots and Haven Gillespie

You [C] better watch [C7] out You [F] better not [Fm]cry

- [C] Better not [C7]pout, I'm [F] telling you [Fm]why
- [C] Santa [Am] Claus is [Dm] comin' [G7]to [C] town (rest 4 beats)
- [G7] He's [C] making a [C7] list and [F] checking it [Fm] twice
- [C] Gonna find [C7] out who's[F] naughty[F] and [Fm]nice
- [C] Santa [Am] Claus is [Dm] comin' [G7] to [C] town
- He [C7] sees you when you're [F]sleepin', he [C7] knows when you're [F]awake
- He [D7] knows if you've been [G] bad or [G#dim]good so be [Am7] good for [D7] goodness [G7]sake.
- Oh! You [C]better watch [C7] out You [F] better not [Fm]cry
- [C] Better not [C7]pout, I'm [F] telling you [Fm]why
- [C] Santa [Am] Claus is [Dm] comin' [G7]to [C] town [G7]
- [G7] He's [C] making a [C7] list and [F] checking it [Fm] twice
- [C] Gonna find [C7] out who's [F] naughty [F] and [Fm]nice
- [C] Santa [Am] Claus is [Dm] comin' [G7] to [C] town
- Oh! You [C]better watch [C7] out You [F] better not [Fm]cry
- [C] Better not [C7]pout, I'm [F] telling you [Fm]why
- [C] Santa [Am] Claus is [Dm] comin' [G7]to [C] town