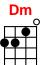

## [C][C][E7][E7]/[Am][Am][C7][C7]/[F][G7][G7]/[C][C][G7]

[C]Joan was quizzical, [A7] studied metaphysical

[Dm]Science in the [Dm7]home

[G7]Late nights all alone with a test tube

[C] Oh, oh, oh, [G7] oh

[C] Maxwell Edison, [A7] majoring in medicine