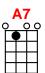

## [C][C][E7][E7]/[Am][Am][C7][C7]/[F][G7][G7]/[C][C][G7]

[C]Joan was quizzical, [A7] studied metaphysical

[Dm]Science in the [Dm7]home

[G7]Late nights all alone with a test tube

[C] Oh, oh, oh, [G7] oh

[C] Maxwell Edison, [A7] majoring in medicine