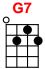

## [C][C][E7][E7]/[Am][Am][C7][C7]/[F][G7][G7]/[C][C][G7]

[C]Joan was quizzical, [A7] studied metaphysical

[Dm]Science in the [Dm7]home

[G7]Late nights all alone with a test tube

[C] Oh, oh, oh, [G7] oh

[C] Maxwell Edison, [A7] majoring in medicine