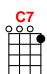

## [C][C][E7][E7]/[Am][Am][C7][C7]/[F][G7][G7]/[C][C][G7]

[C]Joan was quizzical, [A7] studied metaphysical

[Dm]Science in the [Dm7]home

[G7]Late nights all alone with a test tube

[C] Oh, oh, oh, [G7] oh

[C] Maxwell Edison, [A7] majoring in medicine