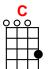

## [C][C][E7][E7]/[Am][Am][C7][C7]/[F][G7][G7]/[C][C][G7]

[C]Joan was quizzical, [A7] studied metaphysical

[Dm]Science in the [Dm7]home

[G7]Late nights all alone with a test tube

[C] Oh, oh, oh, [G7] oh

[C] Maxwell Edison, [A7] majoring in medicine