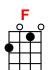

## [C][C][E7][E7]/[Am][Am][C7][C7]/[F][G7][G7]/[C][C][G7]

[C]Joan was quizzical, [A7] studied metaphysical

[Dm]Science in the [Dm7]home

[G7]Late nights all alone with a test tube

[C] Oh, oh, oh, [G7] oh

[C] Maxwell Edison, [A7] majoring in medicine