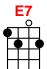

## [C][C][E7][E7]/[Am][Am][C7][C7]/[F][G7][G7]/[C][C][G7]

[C]Joan was quizzical, [A7] studied metaphysical

[Dm]Science in the [Dm7]home

[G7]Late nights all alone with a test tube

[C] Oh, oh, oh, [G7] oh

[C] Maxwell Edison, [A7] majoring in medicine