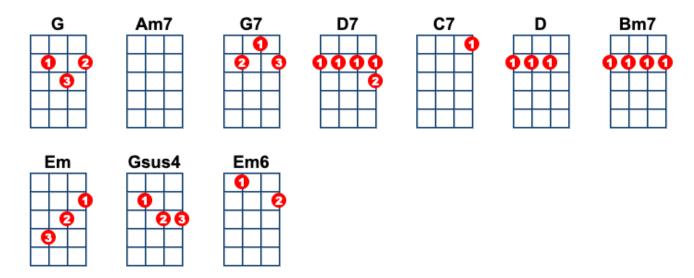

## Banana Pancakes

Words and Music by Jack Johnson, 2005

## Intro/chorus

G Well, can't you see that it's just Am7 rainin' Ain't no need to go out G7 side

Verse 1

But D7 baby, you Ghardly even D7 notice

Am7 When I try to C7 show you

This Gsong is meant to D7 keep you

From Am7 doin' what you're C7 supposed to

G Wakin' up too D7 early

Am7 Maybe we could C7 sleep in

G Make you banana D7 pancakes

Pre Am7 tend like it's the C7 weekend Am7 now

Am7 And we could pretend it all the Gtime

## Chorus

G Can't you see that it's just Am7 rainin' Am7 There ain't no need to go out G side

Verse 2

But D7 maybe, ha Glaka uku D7 lele

Am7 Mama made a C7 baby

(I) Greally don't mind the D7 practice

'Cause Am7 you're my little C7 lady

```
GLady, lady D7 love me
'Cause I Am7 love to lay here C7 lazy
G We could close the D7 curtains
Pre Am7 tend like there's no C7 world out Am7 side
Am7 And we could pretend it all the Gtime
Chorus 2
G Can't you see that it's just Am7 rainin'
Am7 There ain't no need to go out G side
GAin't no need, ain't no Am7 need
Am7 mm-mm, Gmm-mm
                                                  G
G Can't you see, can't you Am7 see
Am7 Rain all day and I don't Gmind
Bridge
But the Am7 telephone's singing, ringing
Am7 It's too early, don't pick it Dup, we don't need to
We got Am7 everything we need right here
Am7 And everything we need is Denough, just so easy
When the Bm7 whole world fits inside of your arms
Do we Em really need to Gsus4 pay attention G to the a Em6 larm
Wake up Gslow
mm-mm D7 mm
Wake up Gslow D7 G
Repeat Verse 1
But D7 baby, you Ghardly even D7 notice
Am7 When I try to C7 show you
This Gsong is meant to D7 keep you
From Am7 doin' what you're C7 supposed to
G Wakin' up too D7 early
Am7 Maybe we could C7 sleep in
G Make you banana D7 pancakes
Pre Am7 tend like it's the C7 weekend Am7 now
Am7 And we could pretend it all the Gtime
Repeat Chorus 2
G Can't you see that it's just Am7 rainin'
Am7 There ain't no need to go out G side
```

G Ain't no need, ain't no Am7 need

Am7 Rain all day, and I really, really, really don't G mind
G Can't you see, can't you Am7 see

Am7 We've got to wake up G slow

Note: Standard GCEA Soprano Ukulele Tuning. | Powered by <u>UkeGeeks' Scriptasaurus</u> • ukegeeks.com