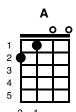

# **Midnight Special**

Traditional First Note: E

[A]Well, you wake up in the [D]mornin, you hear the work [A]bell ring, And they march you to the [E7]table to see the same [A]old thing. Ain't no food upon the [D]table, and no pork up in the [A]pan. But you better not com[E7]plain, boy, you get in trouble with the [A]man.

## **Chorus:**

Let the midnight [D]special shine a light on [A]me, Let the midnight [E7]special shine a light on [A]me, Let the midnight [D]special shine a light on [A]me, Let the midnight [E7]special shine a everlovin light on [A]me.

Instrumental [A]///[D]///[A]/// ///[E7]///[A]/// ///[D]///[A]/// ///[E7]///[A]///

## Chorus:

Let the midnight [D]special shine a light on [A]me, Let the midnight [E7]special shine a light on [A]me, Let the midnight [D]special shine a light on [A]me, Let the midnight [E7]special shine a everlovin light on [A]me.

[A]Yonder come Miss [D]Rosie, how in the world did you [A]know? By the way she wears her [E7]apron, and the clothes she [A]wore. Umbrella on her [D]shoulder, piece of paper in her [A]hand; She come to see the [E7]govnor, she wants to free her [A]man.

#### Chorus:

Let the midnight [P]special shine a light on [A]me,
Let the midnight [E7]special shine a light on [A]me,
Let the midnight [P]special shine a light on [A]me,
Let the midnight [E7]special shine a everlovin light on [A]me.

[A]If you're ever in [D]Houston, well, you better do [A]right; You better not [E7]gamble, there, you better not [A]fight, at all Or the sheriff will [D]grab ya and the boys will bring you [A]down. The next thing you [E7]know, boy, oh! You're prison [A]bound.

### **Chorus:**

Let the midnight [D]special shine a light on [A]me, Let the midnight [E7]special shine a light on [A]me, Let the midnight [D]special shine a light on [A]me, Let the midnight [E7]special shine a everlovin light on [A]me. 2x

#### Chorus:

Let the midnight [D]special shine a light on [A]me, Let the midnight [E7]special shine a light on [A]me, Let the midnight [D]special shine a light on [A]me, Let the midnight [E7]special shine a everlovin light on [A]me. 2x