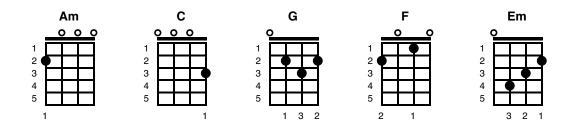

## We Needed This Ride

By Chris Jones and the Night Drivers https://www.youtube.com/watch?v=ImISkXZEMmM

[Am] Full of hope we [C]make our way [G]down this open [Am]road.
[F]All regrets are left [C]back in the [G]dust...

[Am] I'm OK if you [C] take the wheel
[G] While you draw so [Am] near
[F] the time to re[C] discover and to [G] trust

We <sup>[F]</sup>needed this <sup>[C]</sup>ride
<sup>[G]</sup>Waited for so <sup>[Am]</sup>long
<sup>[F]</sup>I just want to <sup>[C]</sup>make each second <sup>[G]</sup>last
<sup>[F]</sup>Your hand touching <sup>[C]</sup>mine
<sup>[G]</sup>around the narrow <sup>[Am]</sup>curves
<sup>[F]</sup>I'll do my best <sup>[C]</sup>not to drive too <sup>[G]</sup>fast
We <sup>[F]</sup>needed this <sup>[C]</sup>ride

[Am] [C] [G] [Am] [F] [C] [G] [G] [ [Am] [C] [G] [Am] [F] [C] [G] [G] [

[Am]One by one the [C]stars come out

[G]Rain clouds in the [Am]north

I [F]feel like we could [C]drive this way all [G]night [Am]Wipers sweep the [C]drops away

We [G]roll on through the [Am]dark

The [F]waiting desti[C]nation feels al[G]right

We <sup>[F]</sup>needed this <sup>[C]</sup>ride

<sup>[G]</sup>Waited for so <sup>[Am]</sup>long

I <sup>[F]</sup>just want to <sup>[C]</sup>make each second <sup>[G]</sup>last

Your <sup>[F]</sup>hand touching <sup>[C]</sup>mine

a<sup>[G]</sup>round the narrow <sup>[Am]</sup>curves

I'll <sup>[F]</sup>do my best <sup>[C]</sup>not to drive too <sup>[G]</sup>fast

We <sup>[F]</sup>needed this <sup>[C]</sup>ride

## Instrumental break

```
| [F] [C] | [G] [Am] | [F] [C] | [G] [G] |
| [G] [Em] | [F] [Am] | [F] [C] | [G] [G] |
```

We <sup>[F]</sup>needed this <sup>[C]</sup>ride

<sup>[G]</sup>Waited for so <sup>[Am]</sup>long

I <sup>[F]</sup>just want to <sup>[C]</sup>make each second <sup>[G]</sup>last

Your <sup>[F]</sup>hand touching <sup>[C]</sup>mine

a<sup>[G]</sup>round the narrow <sup>[Am]</sup>curves

I'll <sup>[F]</sup>do my best <sup>[C]</sup>not to drive too <sup>[G]</sup>fast

We <sup>[F]</sup>needed this <sup>[C]</sup>ride

<sub>[Am]</sub> <sup>[C]</sup> <sup>[G]</sup> <sup>[Am]</sup> <sup>[F]</sup> <sup>[C]</sup> <sup>[G]</sup> <sup>[G]</sup>