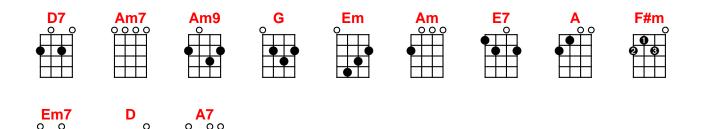

## **Every Night-(Paul McCartney)**

4/4 1...2...1234

Intro: D7 (4 measures)

[D7] Every night I just wanna go out, get out of my [Am7]head [Am9] [Am7]

- [D] Oo [G] oo [D] oo oo [A7] oo......[D7]
- [D7] Every day I lean on a lamp post, I'm wasting my [Am7] time [Am9] [Am7]
- [D7] Every night I lay on a pillow, I'm resting my [Am7] mind [Am9] [Am7]
- [G] Every [Em] morning brings a [Am] new day
- [E7] Every night that day is [A] through [G] oo [F#m] oo [Em7] oo [D] oo
- [D] But tonight I just want stay in and be with [Em7] you, [A7] ...and be with [D] you
- [D] Oo [G] oo [D] oo oo [A7] oo...... Believe me, momma.
- [D] Oo [G] oo [D] oo oo [A7] oo Oo oo....., And be with [D] you!