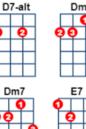

I said [F] Georgia, Oh [A7] Georgia, [Dm7] No peace I [A#] find [A#dim] (no peace I find) Just an [F] old sweet [Adim] song Keeps [Gm7] Georgia [C7] on my [F] mind [A#] [A#m] [A7] [D7] (Georgia on my mind)