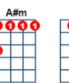

Georgia on my Mind Songwriters: Hoagy Carmichael / Stuart Gorell Ray Charles' version Released 1960

[F] [Adim] [Gm7] [C7] [F] [Fdim] [C7] [Caug]

[F] Georgia, [A7] Georgia [Dm] the [Dm7] whole day [A#] through [A#m] (the whole day through) Just an [F] old sweet [Adim] song Keeps [Gm7] Georgia [C7] on my [F] mind [Gm7] [C7] (Georgia on my mind)

I said [F] Georgia, [A7] Georgia [Dm] a [Dm7] song oo-of [A#] you [A#dim] (a song of you) Comes as [F] sweet and [Adim] clear As [Gm7] moonlight [C7] through / the / [F] pines [A#] [A#m] [F] [E7]

[Dm7] Other [Gm7] arms reach [Dm7] out to [A#] me [Dm7] Other [Gm7] eyes smile / [Dm7] tender- [G7] ly [Dm7] Still in / [A#] peaceful [F] dreams / I [Fdim] see-ee The [Dm7] road / leads [Cdim] back / to [Gm7] you [C7] [Caug]

I said [F] Georgia, Oh [A7] Georgia, [Dm7] No peace I [A#] find [A#dim] (no peace I find) Just an [F] old sweet [Adim] song Keeps [Gm7] Georgia [C7] on my [F] mind [A#] [A#m] [A7] [D7] (Georgia on my mind)

Whoa-whoa, [F] Georgia, [A7] Georgia [Dm] No peace / [Dm7] no peace I [A#] fiiii-nd [A#m] Just an [F] old sweet [Adim] song Keeps [Gm7] Georgia [C7] on my [F] mind [Gm7] [C7] (Georgia on my mind)

I said Just an [F] old sweet [Adim] song Keeps [Gm7] Georgia [C7] on my [F] mind [Gm7] [C7]