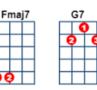

Whoa-whoa, [F] Georgia, [A7] Georgia [Dm] No peace / [Dm7] no peace I [A#] fiiii-nd [A#m] Just an [F] old sweet [Adim] song Keeps [Gm7] Georgia [C7] on my [F] mind [Gm7] [C7] (Georgia on my mind)

I said Just an [F] old sweet [Adim] song Keeps [Gm7] Georgia [C7] on my [F] mind [Gm7] [C7]