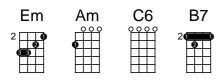

## You Are My Luz Del Sol

First Sung Note: E

Rhumba Strum

http://www.ukulelemag.com/stories/ukulele-lesson-daniel-ward-fl...

[Em]You are my [Em] sunshine my only sunshine You make me [Am] happy when skies are [Em] grey You'll never [Am] know dear how much I [Em] love you Please don't [C6] take my [B7] sunshine a [Em] way

The other [Em] night dear as I lay sleeping I dreamed I [Am] held you in my [Em] arms
But when I [Am] woke dear I was mis-[Em]-taken
Please don't [C6] take my [B7] sunshine a [Em] way

You are my [Em] sunshine my only sunshine You make me [Am] happy when skies are [Em] grey You'll never [Am] know dear how much I [Em] love you Please don't [C6] take my [B7] sunshine a [Em] way

You are my [Em] sunshine my only sunshine You make me [Am] happy when skies are [Em] grey You'll never [Am] know dear how much I [Em] love you Please don't [C6] take my [B7] sunshine a [Em] way

Please don't [C6] take my [B7] sunshine a [Em] way Please don't [C6] take my [B7] sunshine a [Em] way