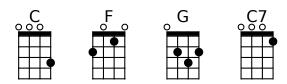

## **Change My Tune, Forest Sun, 2005**

https://www.youtube.com/watch?v=uwFLKRNIt3Q

Intro

[C] Song I been singin' [C] done got tired

[C] Tell you different, [C] but I'd be a liar

I'm gonna [F] change my tune, change my [C] tune

Don't [G] worry pretty baby, [F] I'm gonna change my [C] tune [C]

Verse 1

[C] Song I been singin' [C] done got tired

[C] Tell you different, [C] but I'd be a liar

I'm gonna [F] change my tune, change my [C] tune

Don't [G] worry pretty baby, [F] I'm gonna change my [C] tune

Verse 2

I [C] know you've heard [C] this one before

[C] You ain't gonna here it [C7] anymore

I'm gonna [F] change my tune, change my [C] tune

Don't [G] worry pretty baby, I'm gonna change my [C] tune

Instrumental

[C] Song I been singin' [C] done got tired

[C] Tell you different, [C] but I'd be a liar

I'm gonna [F] change my tune, change my [C] tune

Don't [G] worry pretty baby, [F] I'm gonna change my [C] tune

Verse 3

[C] Last song I sang [C] got the words wrong

[C] I'll sing you another, want you to [C] sing along

I'm gonna [F] gonna change my tune, gonna change my [C] tune

Don't [G] worry pretty baby, [F] I'm gonna change my [C] tune

Verse 4

[C] Believe me baby, [C] when I say

[C] Everything is different [C7] starting today

I'm gonna [F] change my tune, change my [C] tune

[G] Listen here baby, [F] I'm gonna change my [C] tune

[G] Telling you honey, [F] I'm gonna change my [C] tune

Don't [G] worry pretty baby, [F] I'm gonna change my [C] tune [G]/ [F]/ [C]-hold