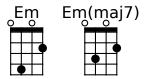

## Into the Great Wide Open - Tom Petty and the Hearbreakers

https://www.youtube.com/watch?v=xqmFxgEGKH0

[Em] [Em(maj7)] [Em7] [Em6] [Em] [Em(maj7)] [Em7] [Em6]

[Em] Eddie [Em(maj7)] waited till he [Em7] finished high [Em6] school [Em]He went to [Em(maj7)] Hollywood, [Em7] got a [Em6] tattoo [Am] He met a [Am7] girl out there with [Am6] a tattoo [Am7] too The [G] future was [F] wide [C] open

[G]// [C]/ [G]/ [G]/

[Em] His leather [Em(maj7)] jacket had [Em7] chains that would [Em6] jingle [Em] They both met [Em(maj7)] movie stars, [Em7] partied and [Em6] mingled [Am] Their [Am7] A&R man said "I [Am6] don't hear a [Am7] single." The [G]future was [F] wide [C] open