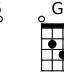

## Into the Great Wide Open - Tom Petty and the Hearbreakers

https://www.youtube.com/watch?v=xqmFxgEGKH0

[Em] [Em(maj7)] [Em7] [Em6] [Em] [Em(maj7)] [Em7] [Em6]

[Em] Eddie [Em(maj7)] waited till he [Em7] finished high [Em6] school [Em]He went to [Em(maj7)] Hollywood, [Em7] got a [Em6] tattoo [Am] He met a [Am7] girl out there with [Am6] a tattoo [Am7] too The [G] future was [F] wide [C] open

[G]// [C]/ [G]/ [G]/ [G]// [C]/ [G]/ [G]/

[Em] They moved in- [Em(maj7)] to a place they [Em7] both could [Em6] afford [Em] He found a [Em(maj7)] nightclub he could [Em7] work at the [Em6] door [Am] She had a [Am7] guitar and she [Am6] taught him some [Am7] chords The [G] sky [F] was the [C] limit