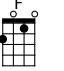

## Into the Great Wide Open - Tom Petty and the Hearbreakers

https://www.youtube.com/watch?v=xqmFxgEGKH0

[Em] [Em(maj7)] [Em7] [Em6] [Em] [Em(maj7)] [Em7] [Em6]

[Em] Eddie [Em(maj7)] waited till he [Em7] finished high [Em6] school [Em]He went to [Em(maj7)] Hollywood, [Em7] got a [Em6] tattoo [Am] He met a [Am7] girl out there with [Am6] a tattoo [Am7] too The [G] future was [F] wide [C] open

[G]// [C]/ [G]/ [G]/ [G]// [C]/ [G]/ [G]/

[Em] They moved in- [Em(maj7)] to a place they [Em7] both could [Em6] afford [Em] He found a [Em(maj7)] nightclub he could [Em7] work at the [Em6] door [Am] She had a [Am7] guitar and she [Am6] taught him some [Am7] chords The [G] sky [F] was the [C] limit