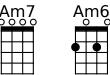

[G]// [C]/ [G]/ [G]/ [G]// [C]/ [G]/ [D]/

[G] Into the [C] great wide [Dsus4] open
[G] Under them [Em] skies of [D] blue [Am]
[G] Out in the [C] great wide [Dsus4] open
A [G] rebel with- [F] out a [Em] clue [A]

[G]// [C]/ [G]/ [G]/

[Em] His leather [Em(maj7)] jacket had [Em7] chains that would [Em6] jingle [Em] They both met [Em(maj7)] movie stars, [Em7] partied and [Em6] mingled [Am] Their [Am7] A&R man said "I [Am6] don't hear a [Am7] single." The [G]future was [F] wide [C] open