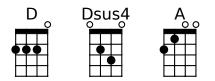

[G]// [C]/ [G]/ [G]/ [G]// [C]/ [G]/ [D]/

[Em] [Em(maj7)] [Em7] [Em6] [Em] [Em(maj7)] [Em7] [Em6]

[Em] The papers [Em(maj7)] said Ed always [Em7] played from the [Em6] heart [Em] He got an [Em(maj7)] agent and a [Em7] roadie named [Em6] Bart [Am] They made a [Am7] record and it [Am6] went in the [Am7] charts The [G]sky [F] was the [C]limit

[G] Into the [C] great wide [Dsus4] open
[G] Under them [Em] skies of [D] blue [Am]
[G] Out in the [C] great wide [Dsus4] open
A [G] rebel with- [F] out a [Em] clue [A]

[G]// [C]/ [G]/ [G]/ [G]// [C]/ [G]/ [G]/