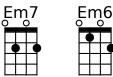

## Into the Great Wide Open - Tom Petty and the Hearbreakers

https://www.youtube.com/watch?v=xqmFxgEGKH0

[Em] [Em(maj7)] [Em7] [Em6] [Em] [Em(maj7)] [Em7] [Em6]

[Em] Eddie [Em(maj7)] waited till he [Em7] finished high [Em6] school [Em]He went to [Em(maj7)] Hollywood, [Em7] got a [Em6] tattoo [Am] He met a [Am7] girl out there with [Am6] a tattoo [Am7] too The [G] future was [F] wide [C] open

[G]// [C]/ [G]/ [G]/

[Em] His leather [Em(maj7)] jacket had [Em7] chains that would [Em6] jingle [Em] They both met [Em(maj7)] movie stars, [Em7] partied and [Em6] mingled [Am] Their [Am7] A&R man said "I [Am6] don't hear a [Am7] single." The [G]future was [F] wide [C] open