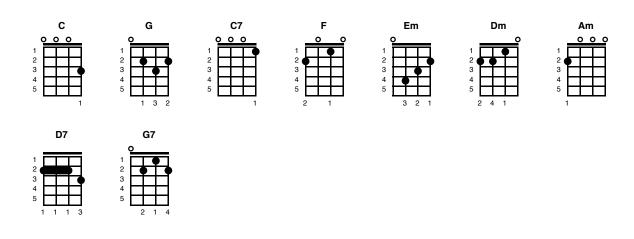

## **KEVIN JOLLY CHRISTMAS**

Have a Kevin Jolly Christmas, it's the best time of the year C

I don't know if there'll be snow but I know there will be beer

G
Have a Kevin Jolly Christmas and when you walk down the street

C
C7
Say hello to friends you know and everyone you meet

F Em F C
Ho Ho the mistletoe hung where you can see
Dm Am D7 G G7
Somebody waits for you kiss her once for me

Have a Kevin Jolly Christmas and when you want to croon

C

Sing your songs to friends you know but always stay in tune

C
Have a Kevin Jolly Christmas and in case you didn't hear
C
D7
G
C
Oh by golly have a Kevin Jolly Christmas this year

F
Em
F
C

Ho ho the mistletoe hung where you can see

Dm Am D7 G G7
Somebody waits for you, kiss her once for me

C G
Have a Kevin Jolly Christmas we remember him each day C D7 G C
Oh by golly have a Kevin Jolly Christmas and play!
G D7 G C
Oh by golly have a Kevin Jolly Christmas to day!