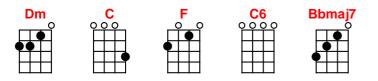

## When Death Comes

Traditional



Instrumental Intro: Last line Verse: Oh my [Dm] lord, oh my [C] lord, what shall I [F] do? [F]

Verse 1:

[F] What you gonna [C6] do when [Bbmaj7] death come a-creepin' in your [F] room?
[F] What you gonna [C6] do when [Bbmaj7] death come a-creepin' in your [F] room?
[F] What you gonna [C6] do when [Bbmaj7] death come a-creepin' in your [F] room?
Oh my [Dm] lord, oh my [C] lord, what shall I [F] do?

Verse 2:

[F] You better run, sinner [C6] run, and [Bbmaj7] hunt you a hiding [F] place [F] You better run, sinner [C6] run, and [Bbmaj7] hunt you a hiding [F] place [F] You better run, sinner [C6] run, and [Bbmaj7] hunt you a hiding [F] place Oh my [Dm] lord, oh my [C] lord, what shall I [F] do?

Instrumental last 2 lines Verse:

[F] What you gonna [C6] do when [Bbmaj7] death come a-creepin