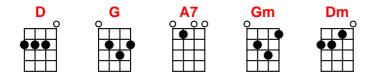

## Lonely Yukon Stars

Douglas B. Green



Intro Yodel:

[D] Oo,loo loo duh [G] dee dee oh [D] ee oh loh dee [A7] Eh wee leh dee dee oh [D] ee oh loh dee

## Verse:

[D] Lonely Yukon [G] stars hanging [D] high in the sky
Scattered [A7] careless and loving by an [D] artist on high
[D] to their silent [G] song the sighing [D] wind adds its part
A [A7] song that can only be [D] heard by the heart
[Gm] Northern lights that [Dm] hang [A7] veiled [D] curtains of fire
[Gm] Lead me to the [Dm] one waiting [D] warm by the [A7] fire
[D] Lightly goes the [A7] moon on its [G] melancholy [D] way
[A7] Guiding me homeward as [D] night becomes day

Yodel:

[D] Oo,loo loo duh [G] dee dee oh [D] ee oh loh dee
[A7] Eh wee leh dee dee oh [D] ee oh loh dee
[D] Oo,loo loo duh [G] dee dee oh [D] ee oh loh dee
[A7] Eh wee leh dee dee oh [D] ee oh loh de