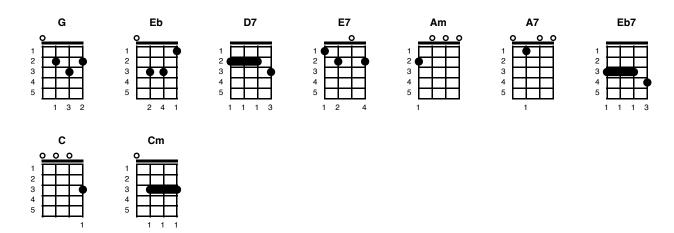

## Intro:

[G] Down by the [Eb] beach there's the [G] cutest [D7] little [G] peach And I must [Eb] say she [G] has the [D7] cutest [G] way [E7] Playing a chord up-[Am]on her washboard [E7] Folks would gather 'round from [A7] everywhere in town [D7] Just to [Eb7] hear that [D7] sound!

[G] Down by the [Eb] beach there's the [G] cutest [D7] little [G] peach And I must [Eb] say she [G] has the [D7] cutest [G] way [E7] Playing a chord up-[Am]on her washboard [E7] Folks would gather 'round from [A7] everywhere in town [D7] Just to [Eb7] hear that [D7] sound! On a...

[G] Coney Island washboard she would [E7] play,
You could [A7] hear her on the boardwalk every day [D7]
Soapsuds all around, [G] bubbles on the [E7] ground
[A7] Rub a dub a dub, in her little tub
[D7] all those [Eb7] tunes she [D7] found

## Interlude:

[G] Coney Island washboard she would [E7] play, You could [A7] hear her on the boardwalk every day [D7] Soapsuds all around, [G] bubbles on the [E7] ground [A7] Rub a dub a dub, in her little tub [D7] all those [Eb7] tunes she [D7] found

[G] Thimbles on her fingers made a [E7] noise She played [A7] Charleston on the laundry for the boys She could [C] rag a tune right [Cm] through the knees Of a [G] brand new pair of [E7] BVDs,

[A7] Coney Island [D7] Washboard rounde- [G] lay, hey- [E7] hey [A7] Coney Island [D7] Washboard rounde- [G] lay [C] [G]

## Kazoo coda:

She could [C] rag a tune right [Cm] through the knees Of a [G] brand new pair of [E7] BVDs, [A7] Coney Island [D7] Washboard rounde- [G] lay, hey- [E7] hey [A7] Coney Island [D7] Washboard rounde- [G] lay [C] [G]