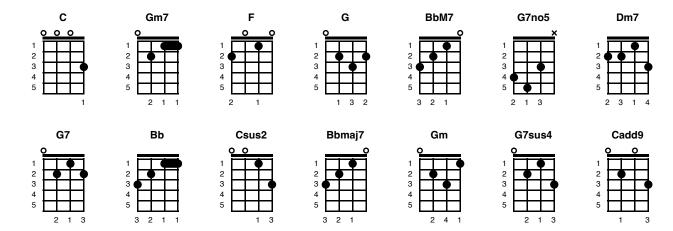

#### INTRO:

C - Gm7 - / F - C - / C - G - / BbM7 /

(Tab of intro riff https://www.soundslice.com/slices/4SJ2c/)

### Verse 1:

[C]Just yesterday [Gm7]morning, they let me [F]know you were [C]gone Suzanne, the [G]plans they made put an [BbM7]end to you [C]I walked out this [Gm7]morning and I [F]wrote down this [C]song [C]I just can't re-[G]member who to [BbM7]send it to

#### Chorus

[F] [G7no5]I've seen [Dm7]fire and [G7]I've seen [C]rain I've seen [F]sunny [G7no5]days that I [Dm7]thought would [G7]never [C]end I've seen [F]lonely [G7no5]times when I [Dm7]could not [G7]find a [C]friend But I [Bb]always [F]thought that I'd [Gm7]see you a-[Csus2]gain [C]

# Verse 2:

Won't you [C]look down upon me, [Gm7]Jesus? You've got to [F]help me make a [C]stand You've just got to [G]see me through another [Bbmaj7]day [C]My body's [Gm]aching[Gm7] and my [F]time is at [C]hand And I won't [G]make it any other [Bbmaj7]way

## **Chorus:**

[F] [G7no5]I've seen [Dm7]fire and [G7]I've seen [C]rain I've seen [F]sunny [G7no5]days that I [Dm7]thought would [G7]never [C]end I've seen [F]lonely [G7no5]times when I [Dm7]could not [G7]find a [C]friend But I [Bb]always [F]thought that I'd [Gm7]see you a-[Csus2]gain [C]

# Verse 3:

[C]Been walking my mind to an [Gm7]easy time
My [F]back turned towards the [C]sun
Lord knows, when the [G]cold wind blows it'll [Bbmaj7]turn your head around
Well, there's [C]hours of time on the [Gm7]telephone line
To [F]talk about things to [C]come
Sweet dreams and [G]flying machines in [Bbmaj7]pieces on the ground

### Chorus

[F] [G7no5]I've seen [Dm7]fire and [G7]I've seen [C]rain I've seen [F]sunny [G7no5]days that I [Dm7]thought would [G7]never [C]end I've seen [F]lonely [G7no5]times when I [Dm7]could not [G7]find a [C]friend But I [Bb]always [F]thought that I'd [Gm7]see you baby [G7sus4] One more time again [C]

# Outro:

Thought I'd see [G7sus4]you one more time a-[Cadd9]gain There's just a [G7sus4]few things coming my way this time a-[Cadd9]round, now Thought I'd [G7sus4]see you, thought I'd see you, [Gm]fire and [Cadd9]rain [G7sus4] [C]