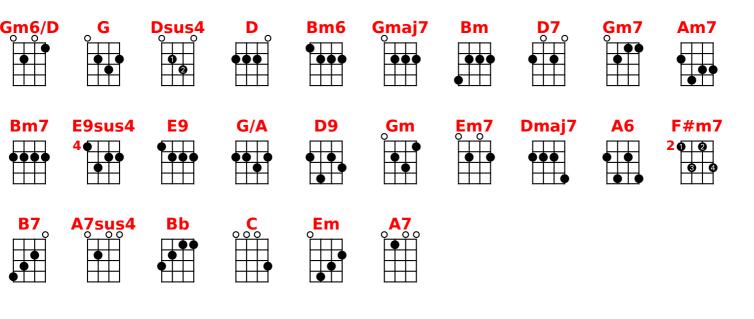

## Just the Way You Are Billy Joel

[Gm6/D] [G] [Dsus4] [Gm6/D] [G] [Dsus4]

[D] Don't go [Bm6]changin' [Gmaj7] to try [Bm]please [D7]me [Gmaj7] you never [Gm7]let me down [D]before
[Am7]Mmmm [D7] [Gmaj7] Don't [Gm7]imagine[D] you're too [Bm7]familiar
[E9sus4]And I don't [E9]see you [G/A]anymore

[D]I would not[Bm6] leave you[Gmaj7] in times of [Bm]trouble [D9]
[Gmaj7] we never [Gm7]could have come this [D]far
[Am7]Mmmm [D7] [Gmaj7] I took the [Gm]good times[D]
I'll take the [Bm7]bad times
[Em7] I'll take you [G/A]just the way you [Gm6/D]are

[G] [Dsus4] [Gm6/D] [G] [Dsus4]

[D] Don't go [Bm6]trying[Gmaj7] some new [Bm]fashion [D9] [Gmaj7] Don't change the [Gm]colour of your [D]hair
[Am7] Mmm[D7] [Gmaj7] You always [Gm]have my[D] unspoken [Bm7]passion
[E9sus4] Although I [E9]might not seem to [G/A]care

I[D] don't want [Bm6]clever [Gmaj7]
[Bm]conversation[D9] [Gmaj7]
I never [Gm]want to work that [D]hard
[Am7]Mmmm [D7] [Gmaj7] I just want [Gm]someone[D]
that I can [Bm7]talk to
[Em7] I want you [G/A]just the way you [Gm6/D] are

## [G] [Dsus4] [Gm6/D] [Dmaj7] [D7]

[Gmaj7] I need to [A6]know that you will [F#m7]always [B7]be [Em7] the same old [A7sus4]someone that I [D]knew [D7] [Bb] What will it [C]take till you [Am7]believe in [D9]me [Gm] The way that[C] I believe in [G/A]you

I[D] said I [Bm6]love you [Gmaj7] and that's [Bm]forever [D9] [Gmaj7] and this I [Gm]promise from the [D]heart [Am7]Mmmm [D7] [Gmaj7] I couldn't [Gm]love you[D] any [Bm7]better [Em7] I love you [G/A]just the way you [Gm6/D]are [G] [Dsus4] [Gm6/D] [G] [Dsus4]

[D] [Bm6] [Gmaj7] [Bm] [D7] [Gmaj7] [Gm] [D] [Am7] [D7] [Gmaj7] [Gm] [D] [Bm7] [E9sus4] [E9] [G/A]

I[D] don't want [Bm6]clever[Gmaj7]
[Bm]conversation[D9] [Gmaj7]
I never [Gm]want to work that [D]hard
[Am7]Mm [D7] [Gmaj7] I just want [Gm]someone[D]
that I can [Bm7]talk to
[Em] I want you [A7sus4]just the way you [Bb]are [C]

[Am7] [D9] [Gm] [A7sus4] [A7]

[D] [Bm6] [Gmaj7] [Bm] [D7] [Gmaj7] [Gm] [D] [Am7] [D7] [Gmaj7] [Gm] [D] [Bm7] [E9sus4] [E9] [G/A]

[D] [Bm6] [Gmaj7] [Bm] [D7] [Gmaj7] [Gm] [D] [Am7] [D7]