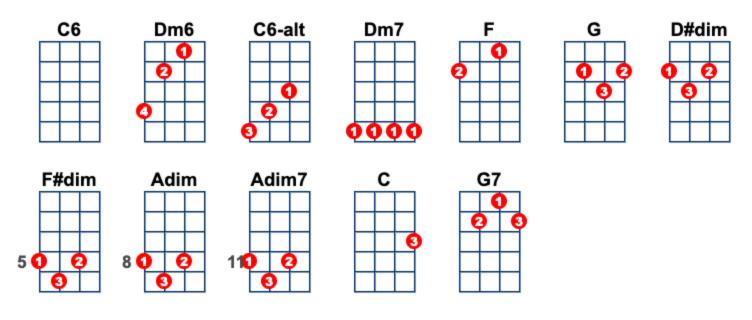

## Find My Way Back Home Priscilla Ahn, 2008

To perform in the original key, tune uke down to Bb tuning: f Bb D G Strum pattern DUDUDUDU (emphasize 1st string on the down strokes) Intro:

C6 Dm62x C6 C6-alt Dm7 Dm6 C6-alt C6 Don't you Dm6 go away, I C6 know With C6-alt out your Dm7 love I'd Dm6 never find my way back C6-alt home 'Cause C6 you and Dm6 me so happi C6 ly Make C6-alt all our Dm7 dreams of Dm6 make believe reali C6 ty C6 La la la Dm6 La la la FLa la Gla la C6 la F Troubles, never find us C6 there D#dim Bubbles, F#dim Adim Adim7 float up through the Gair Float through the Cair Float through the G7 air air air air C6 La la la Dm6 La la la FLa la Gla la C6 la So C6 don't you Dm6 go away, I C6 know

With C6-alt out your Dm7 love

- I'll Dm6 never find my way back C6-alt home
- I'll Dm6 never find my way back C6-alt home, no no
- I'll Dm6 never find my way back C6-alt home, no, no
- I'll (SLOW) Dm6 never find my way back C6-alt home